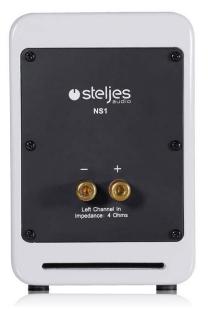

Only requiring two cables, power to one and a speaker cable to connect both speakers, they can be set up almost anywhere you wish, mains supply permitting.

Available in 7 finishes, the NS1 provide a colour palette to suit the most discerning tastes. Alluring, modest, yet effortless in design, the NS1 are an audio wonder.

Inputs: 3.5mm Stereo, Bluetooth

Outputs: Sub-Woofer

Dimensions:

155 x 105 x 135mm (HxWxD)

Net Weight: 3.5Kg

**BLUE** 