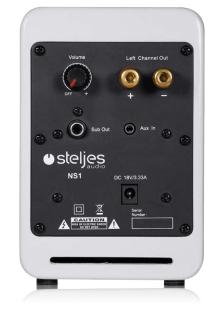

The Inputs on the NS1 are 1 x 3.5mm stereo jack input and 1x Bluetooth aptX receiver. Designed with a desktop application in mind these modest performers will add audio life to your surfing endeavors, be it YouTube or accompanying music whilst do you online shopping.

Inputs: 3.5mm Stereo, Bluetooth

Outputs: Sub-Woofer

Dimensions:

155 x 105 x 135mm (HxWxD)

Net Weight: 3.5Kg

**BLUE** 