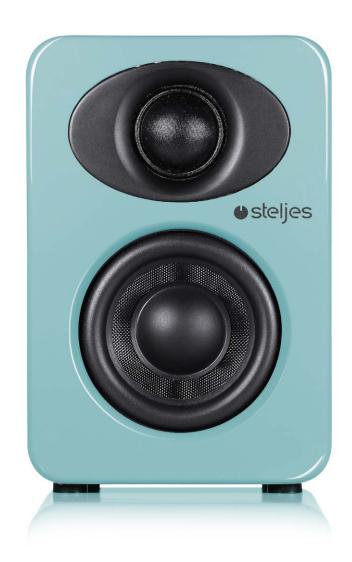

### MAIN FEATURES

- 35W RMS output x 2
- Bluetooth connectivity
- 3.5mm stereo jack analogue input
- Compact design
- 7 available colours

## 35W powered loudspeakers for your desktop

Our Steljes Audio NS1 powered speakers have been designed to complement any room in your home. They can be seamlessly integrated into your lifestyle as they provide an array of connectivity; you've got it, then they'll work with it.

### DESIGN:

35W x 2 Power Output

1 inch Soft Dome Tweeter

3 inch Woven Fiberglass Driver

4 Ohm Nominal Impedance

83db Sensitivity

100Hz - 20KHz

Class D Amplifier